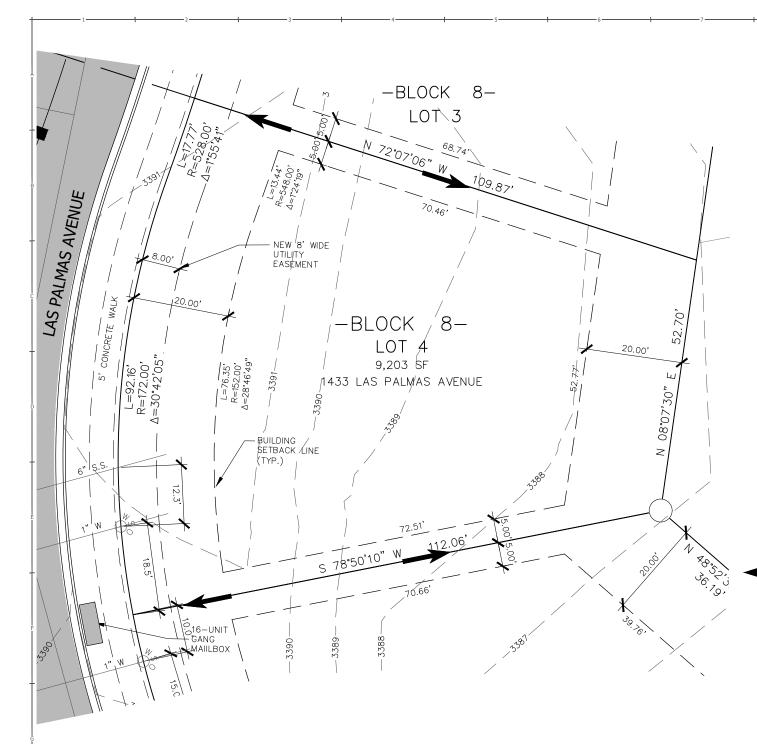

a

∢

SANDERSON STEWAL

07/29/2

82061.12

61\_122\_SINGLE\_LAYOUTS.DV

LOT 4, BLOCK 8, HIGH SIERRA SUB., 12TH FILING 1433 LAS PALMAS AVENUE

IS, YELLOWSTONE COUNTY, N

## NOTE:

1. ALL DRAINAGE SHALL BE RETAINED ON THE LOT IN ACCORDANCE WITH CITY OF **BILLINGS CODE & DIRECTED** TOWARD THE PUBLIC **RIGHT-OF-WAY UNLESS SPECIFIC** DRAINAGE EASEMENTS EXIST. 2. THIS IS AN EXHIBIT INTENDED TO SHOW LOT SETBACKS AND STREET FEATURES AND IS NOT A PLAT OF LEGAL REPRESENTATION OF LOT BOUNDARIES. REFER TO THE FINAL PLAT FOR LEGAL BOUNDARIES.

- 3. PLAT RECORDING #3888271
- 4. SIA RECORDING #3888272 5. DRAINAGE EASEMENT DOC #3888276

= GENERAL DIRECTION OF STORM RUNOFF FROM LOT TO STREET. FINAL GRADING PER BUILDING CODE.